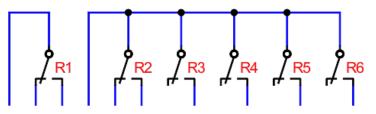

## 2 Relay configuration

The relays are arranged in two groups. Relay R1 is a separate changeover contact, the other five relays R2...R6 have the same common.

Figure 1: Relay configuration